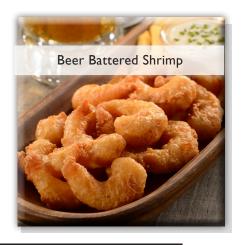

| MARINER JACK® |              |           |                                                              |              |                                       |                            |
|---------------|--------------|-----------|--------------------------------------------------------------|--------------|---------------------------------------|----------------------------|
| TMF Item #    | Pack<br>Size | Count/LB. | Product Description                                          | Case<br>Cube | Case Dimensions<br>(L X W X H) inches | Gross<br>Wt./Case<br>(LBS) |
| ISH0149902B   | 4/3 lb.      | 60/90     | BUFFET SHRIMP, POPCORN                                       | 0.70         | 13.4 x 12.1 x 7.4                     | 13.4                       |
| ISH0150102B   | 4/3 lb.      | 12/15     | HAND BREADED DINNER SHRIMP, BUTTERFLY CT                     | 0.70         | 13.8 x 12.1 x 7.4                     | 13.4                       |
| ISH0151202B   | 4/3 lb.      | 16/20     | HAND BREADED DINNER SHRIMP, BUTTERFLY CT                     | 0.70         | 13.4 x 12.1 x 7.4                     | 13.4                       |
| ISH0151302B   | 4/3 lb.      | 21/25     | HAND BREADED DINNER SHRIMP, BUTTERFLY CT                     | 0.70         | 13.4 x 12.1 x 7.4                     | 13.4                       |
| ISH0154002B   | 4/3 lb.      | 26/30     | HAND BREADED DINNER SHRIMP, BUTTERFLY CT                     | 0.70         | 13.4 x 12.1 x 7.4                     | 13.4                       |
| ISH0156202B   | 4/3 lb.      | 21/25     | GOURMET DUSTED SHRIMP, ROUND TAIL-OFF                        | 0.70         | 13.4 x 12.1 x 7.4                     | 13.4                       |
| ISH0158402B   | 6/2 lb.      | 22/28     | TORTILLA ENCRUSTED BREADED SHRIMP TAIL-OFF                   | 0.71         | 13.4 x 12.1 x 7.6                     | 13.4                       |
| ISH0159002B   | 4/2.5 lb.    | 16/20     | HAND BREADED, COCONUT ROUND                                  | 0.70         | 13.4 x 12.1 x 7.4                     | 11.2                       |
| ISH0159102B   | 4/3 lb.      | 16/20     | HAND BREADED, COCONUT BF CT                                  | 0.70         | 13.4 x 12.1 x 7.4                     | 13.4                       |
| ISH0159202B   | 4/3 lb.      | 21/25     | HAND BREADED, COCONUT BF CT                                  | 0.70         | 13.4 x 12.1 x 7.4                     | 13.4                       |
| ISH0159302B   | 6/2 lb.      | 24/34     | SHRIMP SCAMPI                                                | 0.70         | 13.4 x 12.1 x 7.4                     | 13.4                       |
| ISH0159402B   | 4/3 lb.      | 31/35     | BUTTERFLY SHRIMP, HAND-BREADED CT                            | 0.70         | 13.4 x 12.1 x 7.4                     | 13.4                       |
| ISH0164902B   | 6/2 lb.      | 16/20     | CRUNCH KEEPER® 16/20 AMERICANA PANKO<br>BREADED ROUND SHRIMP | 0.70         | 13.4 × 12.1 × 7.4                     | 13.4                       |
| ISH0165002B   | 6/2 lb.      | 21/25     | Crunch Keeper® 21/25 Americana Panko Breaded<br>Round Shrimp | 0.70         | 13.4 × 12.1 × 7.4                     | 13.4                       |
| ISH0165302B   | 6/2 lb.      | 26/30     | Crunch Keeper® 26/30 Americana panko breaded<br>Round Shrimp | 0.70         | 13.4 × 12.1 × 7.4                     | 13.4                       |
| ISH0175002B   | 4/3 lb.      | 28/35     | PUB-STYLE BREADED SHRIMP, TAIL-OFF                           | 0.70         | 13.7 x 12.1 x 7.4                     | 13.4                       |
| ISH0183702B   | 4/2.5 lb.    | 31/35     | BEER BATTERED SHRIMP WITH LANDSHARK® LAGER                   | 0.70         | 13.4 x 12.1 x 7.4                     | 11.2                       |
| ISH0184102B   | 6/2 lb.      | 16/20     | SPICY FLOUR DUSTED SHRIMP TAIL-ON                            | 0.71         | 13.4 x 12.1 x 7.6                     | 13.4                       |
| ISH0279302B   | 6/2 lb.      | 22/28     | TEMPURA CRISPY BREADED SHRIMP TAIL-OFF                       | 0.71         | 13.4 x 12.1 x 7.6                     | 13.4                       |
| ISH0304702B   | 4/2.5 lb.    | 70/120    | PANKO BREADED POPCORN SHRIMP                                 | 0.70         | 13.4 x 12.1 x 7.4                     | 11.2                       |