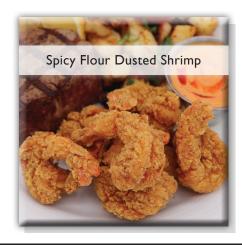

| MARINER JACK® |              |           |                                                              |              |                                       |                            |
|---------------|--------------|-----------|--------------------------------------------------------------|--------------|---------------------------------------|----------------------------|
| TMF Item #    | Pack<br>Size | Count/LB. | Product Description                                          | Case<br>Cube | Case Dimensions<br>(L X W X H) inches | Gross<br>Wt./Case<br>(LBS) |
| ISH0149902B   | 4/3 lb.      | 60/90     | BUFFET SHRIMP, POPCORN                                       | 0.70         | 13.4 x 12.1 x 7.4                     | 13.4                       |
| ISH0150102B   | 4/3 lb.      | 12/15     | HAND BREADED DINNER SHRIMP, BUTTERFLY CT                     | 0.70         | 13.8 x 12.1 x 7.4                     | 13.4                       |
| ISH0151202B   | 4/3 lb.      | 16/20     | HAND BREADED DINNER SHRIMP, BUTTERFLY CT                     | 0.70         | 13.4 x 12.1 x 7.4                     | 13.4                       |
| ISH0151302B   | 4/3 lb.      | 21/25     | HAND BREADED DINNER SHRIMP, BUTTERFLY CT                     | 0.70         | 13.4 x 12.1 x 7.4                     | 13.4                       |
| ISH0154002B   | 4/3 lb.      | 26/30     | HAND BREADED DINNER SHRIMP, BUTTERFLY CT                     | 0.70         | 13.4 x 12.1 x 7.4                     | 13.4                       |
| ISH0156202B   | 4/3 lb.      | 21/25     | GOURMET DUSTED SHRIMP, ROUND TAIL-OFF                        | 0.70         | 13.4 x 12.1 x 7.4                     | 13.4                       |
| ISH0158402B   | 6/2 lb.      | 22/28     | TORTILLA ENCRUSTED BREADED SHRIMP TAIL-OFF                   | 0.71         | 13.4 x 12.1 x 7.6                     | 13.4                       |
| ISH0159002B   | 4/2.5 lb.    | 16/20     | HAND BREADED, COCONUT ROUND                                  | 0.70         | 13.4 x 12.1 x 7.4                     | 11.2                       |
| ISH0159102B   | 4/3 lb.      | 16/20     | HAND BREADED, COCONUT BF CT                                  | 0.70         | 13.4 x 12.1 x 7.4                     | 13.4                       |
| ISH0159202B   | 4/3 lb.      | 21/25     | HAND BREADED, COCONUT BF CT                                  | 0.70         | 13.4 x 12.1 x 7.4                     | 13.4                       |
| ISH0159302B   | 6/2 lb.      | 24/34     | SHRIMP SCAMPI                                                | 0.70         | 13.4 x 12.1 x 7.4                     | 13.4                       |
| ISH0159402B   | 4/3 lb.      | 31/35     | BUTTERFLY SHRIMP, HAND-BREADED CT                            | 0.70         | 13.4 x 12.1 x 7.4                     | 13.4                       |
| ISH0164902B   | 6/2 lb.      | 16/20     | CRUNCH KEEPER® 16/20 AMERICANA PANKO<br>BREADED ROUND SHRIMP | 0.70         | 13.4 × 12.1 × 7.4                     | 13.4                       |
| ISH0165002B   | 6/2 lb.      | 21/25     | Crunch Keeper® 21/25 Americana Panko Breaded<br>Round Shrimp | 0.70         | 13.4 × 12.1 × 7.4                     | 13.4                       |
| ISH0165302B   | 6/2 lb.      | 26/30     | Crunch Keeper® 26/30 Americana panko breaded<br>Round Shrimp | 0.70         | 13.4 × 12.1 × 7.4                     | 13.4                       |
| ISH0175002B   | 4/3 lb.      | 28/35     | PUB-STYLE BREADED SHRIMP, TAIL-OFF                           | 0.70         | 13.7 x 12.1 x 7.4                     | 13.4                       |
| ISH0183702B   | 4/2.5 lb.    | 31/35     | BEER BATTERED SHRIMP WITH LANDSHARK® LAGER                   | 0.70         | 13.4 x 12.1 x 7.4                     | 11.2                       |
| ISH0184102B   | 6/2 lb.      | 16/20     | SPICY FLOUR DUSTED SHRIMP TAIL-ON                            | 0.71         | 13.4 x 12.1 x 7.6                     | 13.4                       |
| ISH0279302B   | 6/2 lb.      | 22/28     | TEMPURA CRISPY BREADED SHRIMP TAIL-OFF                       | 0.71         | 13.4 x 12.1 x 7.6                     | 13.4                       |
| ISH0304702B   | 4/2.5 lb.    | 70/120    | PANKO BREADED POPCORN SHRIMP                                 | 0.70         | 13.4 x 12.1 x 7.4                     | 11.2                       |