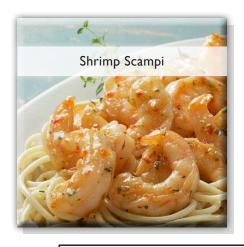

| MARINER JACK® |              |           |                                                              |              |                                       |                            |
|---------------|--------------|-----------|--------------------------------------------------------------|--------------|---------------------------------------|----------------------------|
| TMF Item #    | Pack<br>Size | Count/LB. | Product Description                                          | Case<br>Cube | Case Dimensions<br>(L X W X H) inches | Gross<br>Wt./Case<br>(LBS) |
| ISH0149902B   | 4/3 lb.      | 60/90     | BUFFET SHRIMP, POPCORN                                       | 0.70         | 13.4 x 12.1 x 7.4                     | 13.4                       |
| ISH0150102B   | 4/3 lb.      | 12/15     | HAND BREADED DINNER SHRIMP, BUTTERFLY CT                     | 0.70         | 13.8 x 12.1 x 7.4                     | 13.4                       |
| ISH0151202B   | 4/3 lb.      | 16/20     | HAND BREADED DINNER SHRIMP, BUTTERFLY CT                     | 0.70         | 13.4 x 12.1 x 7.4                     | 13.4                       |
| ISH0151302B   | 4/3 lb.      | 21/25     | HAND BREADED DINNER SHRIMP, BUTTERFLY CT                     | 0.70         | 13.4 x 12.1 x 7.4                     | 13.4                       |
| ISH0154002B   | 4/3 lb.      | 26/30     | HAND BREADED DINNER SHRIMP, BUTTERFLY CT                     | 0.70         | 13.4 x 12.1 x 7.4                     | 13.4                       |
| ISH0156202B   | 4/3 lb.      | 21/25     | GOURMET DUSTED SHRIMP, ROUND TAIL-OFF                        | 0.70         | 13.4 x 12.1 x 7.4                     | 13.4                       |
| ISH0158402B   | 6/2 lb.      | 22/28     | TORTILLA ENCRUSTED BREADED SHRIMP TAIL-OFF                   | 0.71         | 13.4 x 12.1 x 7.6                     | 13.4                       |
| ISH0159002B   | 4/2.5 lb.    | 16/20     | HAND BREADED, COCONUT ROUND                                  | 0.70         | 13.4 x 12.1 x 7.4                     | 11.2                       |
| ISH0159102B   | 4/3 lb.      | 16/20     | HAND BREADED, COCONUT BF CT                                  | 0.70         | 13.4 x 12.1 x 7.4                     | 13.4                       |
| ISH0159202B   | 4/3 lb.      | 21/25     | HAND BREADED, COCONUT BF CT                                  | 0.70         | 13.4 x 12.1 x 7.4                     | 13.4                       |
| ISH0159302B   | 6/2 lb.      | 24/34     | SHRIMP SCAMPI                                                | 0.70         | 13.4 x 12.1 x 7.4                     | 13.4                       |
| ISH0159402B   | 4/3 lb.      | 31/35     | BUTTERFLY SHRIMP, HAND-BREADED CT                            | 0.70         | 13.4 x 12.1 x 7.4                     | 13.4                       |
| ISH0164902B   | 6/2 lb.      | 16/20     | CRUNCH KEEPER® 16/20 AMERICANA PANKO<br>BREADED ROUND SHRIMP | 0.70         | 13.4 × 12.1 × 7.4                     | 13.4                       |
| ISH0165002B   | 6/2 lb.      | 21/25     | Crunch Keeper® 21/25 Americana Panko Breaded<br>Round Shrimp | 0.70         | 13.4 × 12.1 × 7.4                     | 13.4                       |
| ISH0165302B   | 6/2 lb.      | 26/30     | Crunch Keeper® 26/30 Americana panko breaded<br>Round Shrimp | 0.70         | 13.4 × 12.1 × 7.4                     | 13.4                       |
| ISH0175002B   | 4/3 lb.      | 28/35     | PUB-STYLE BREADED SHRIMP, TAIL-OFF                           | 0.70         | 13.7 x 12.1 x 7.4                     | 13.4                       |
| ISH0183702B   | 4/2.5 lb.    | 31/35     | BEER BATTERED SHRIMP WITH LANDSHARK® LAGER                   | 0.70         | 13.4 x 12.1 x 7.4                     | 11.2                       |
| ISH0184102B   | 6/2 lb.      | 16/20     | SPICY FLOUR DUSTED SHRIMP TAIL-ON                            | 0.71         | 13.4 x 12.1 x 7.6                     | 13.4                       |
| ISH0279302B   | 6/2 lb.      | 22/28     | TEMPURA CRISPY BREADED SHRIMP TAIL-OFF                       | 0.71         | 13.4 x 12.1 x 7.6                     | 13.4                       |
| ISH0304702B   | 4/2.5 lb.    | 70/120    | PANKO BREADED POPCORN SHRIMP                                 | 0.70         | 13.4 x 12.1 x 7.4                     | 11.2                       |